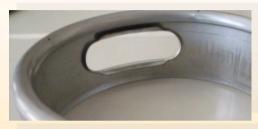

### VBU 800 - machine equipped for forming handles on beer kegs

### Operations description:

- ◆ The ring is deposited on the clamping tool
- An hydraulic working units performs the curling on the upper part of the ring forming the round handle of the upper (or lower) chimb of beer kegs
- In the same positioning of the ring the machine can perform the lower tapering of the chimb