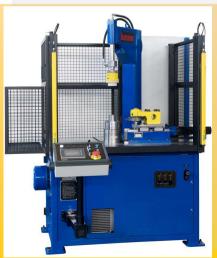

### VBU 800 - machine equipped for forming handles on beer kegs

### Operations description:

- ◆ The ring is deposited on the clamping tool
- An hydraulic working units performs the curling on the upper part of the ring forming the round handle of the upper (or lower) chimb of beer kegs
- In the same positioning of the ring the machine can perform the lower tapering of the chimb

### VBU 400 - machine equipped for beading of beer kegs body

#### Operations description:

- ◆ The ring is deposited on the clamping tool
- An hydraulic working units performs the central ribs on then body of beer kegs
- In the same positioning of the ring the machine can perform the lower tapering of the chimb