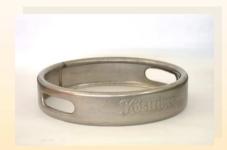

#### WHY LUCAS?

- ◆ COMPETENCE
- ◆ EXPERIENCE
- ◆ FLEXBILITY
- ♦ REABILITY

Four stations machine equipped for forming handles on beer kegs

### Operations description:

- The ring is deposited on the centering station where it is oriented in the correct position for following operations.
- ◆ A transfer device moves, after each single operation, the workpiece in the three work stations
   ( cutting, pre-forming and curling ).
- After the last station the fourth arm of the piece transfer device deposits the keg on a conveyor