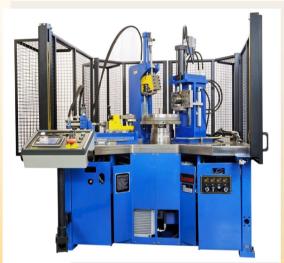

#### WHY LUCAS?

- ◆ COMPETENCE
- ◆ EXPERIENCE
- ◆ FLEXBILITY
- ♦ REABILITY

Four stations machine equipped for forming handles on beer kegs

### Operations description:

- The ring is deposited on the centering station where it is oriented in the correct position for following operations.
- ◆ A transfer device moves, after each single operation, the workpiece in the three work stations
   ( cutting, pre-forming and curling ).
- After the last station the fourth arm of the piece transfer device deposits the keg on a conveyor

### handles forming machine

#### **FIGURES**

- ⇒ Robust welded steel frame
- ⇒ Work plan around 2000 x 1700 mm
- ⇒ Automatic lubrication
- ⇒ Interchangeable punches and