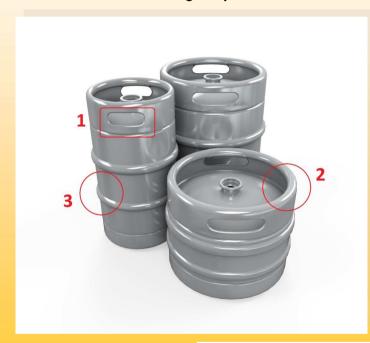

## summarizing

- 1. Shearing and forming the handle
- 2. Rounded beading of the edge of the upper (and lower) chimb of beer kegs
- 3. Forming of the stiffening rib of the body of beer kegs

Lucas SrI Vat no. 03274980246 REA N° VI-312424 CCIAA di Vicenza Cap. Soc. € 100.000,00 Via IV Novembre, 3 36010 Chiuppano (VICENZA) Italy Phone: +39.0445.891722 Fax +39.0445.893162 Email: info@lucas.eu