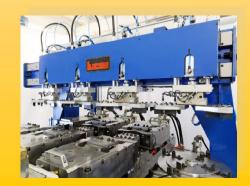

#### WHY LUCAS?

- ◆ COMPETENCE
- ◆ EXPERIENCE
- ◆ FLEXBILITY
- ♦ REABILITY

Four stations machine equipped for forming handles on beer kegs

### Operations description:

- The ring is deposited on the centering station where it is oriented in the correct position for following operations.
- ◆ A transfer device moves, after each single operation, the workpiece in the three work stations
   ( cutting, pre-forming and curling ).
- After the last station the fourth arm of the piece transfer device deposits the keg on a conveyor

### handles forming machine