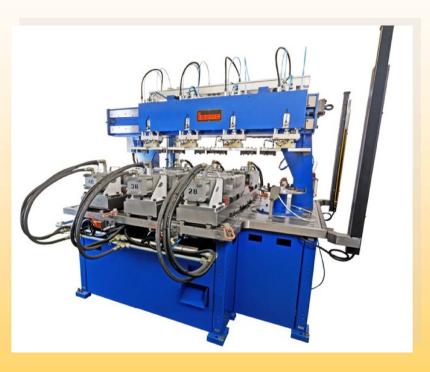

#### WHY LUCAS?

- ◆ COMPETENCE
- ◆ EXPERIENCE
- ◆ FLEXBILITY
- ♦ REABILITY

Four stations machine equipped for forming handles on beer kegs

### Operations description:

- The ring is deposited on the centering station where it is oriented in the correct position for following operations.
- ◆ A transfer device moves, after each single operation, the workpiece in the three work stations
   ( cutting, pre-forming and curling ).
- After the last station the fourth arm of the piece transfer device deposits the keg on a conveyor

### handles forming machine