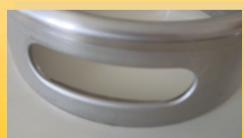

#### WHY LUCAS?

- ◆ COMPETENCE
- ◆ EXPERIENCE
- ◆ FLEXBILITY
- ♦ REABILITY

Four stations machine equipped for forming handles on beer kegs

### Operations description:

- The ring is deposited on the centering station where it is oriented in the correct position for following operations.
- ◆ A transfer device moves, after each single operation, the workpiece in the three work stations
   ( cutting, pre-forming and curling ).
- After the last station the fourth arm of the piece transfer device deposits the keg on a conveyor