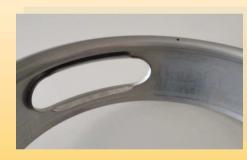

#### WHY LUCAS?

- ◆ COMPETENCE
- ◆ EXPERIENCE
- ◆ FLEXBILITY
- ♦ REABILITY

Four stations machine equipped for forming handles on beer kegs

### Operations description:

- The ring is deposited on the centering station where it is oriented in the correct position for following operations.
- ◆ A transfer device moves, after each single operation, the workpiece in the three work stations
   ( cutting, pre-forming and curling ).
- After the last station the fourth arm of the piece transfer device deposits the keg on a conveyor