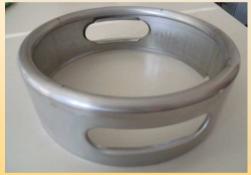

### VBU 800 - machine equipped for forming handles on beer kegs

### Operations description:

- ◆ The ring is deposited on the clamping tool
- An hydraulic working units performs the curling on the upper part of the ring forming the round handle of the upper (or lower) chimb of beer kegs
- In the same positioning of the ring the machine can perform the lower tapering of the chimb