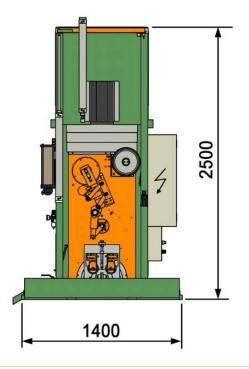

| from 48 up to 200 strokes per min.                                            |
| Oscillation control motor                                                                                                        | kW 0,55 - 8 Poles (adjustable by inverter)                                    |
| Machine opening door (guillotine type) made of stainless steel, with pneumatic opening                                           |                                                                               |
| Equipment for wet working, complete with electropump and liquid recirculation tank (in case provided with filter fabric cleaner) | kW 0,18 - 2 Poles                                                             |

### **LAY-OUT**