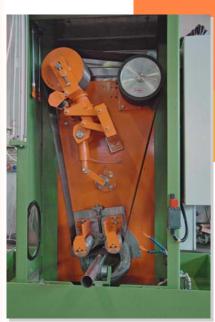

Machine internal

Detail of internal cleaning system

Timed pump for grease distribution