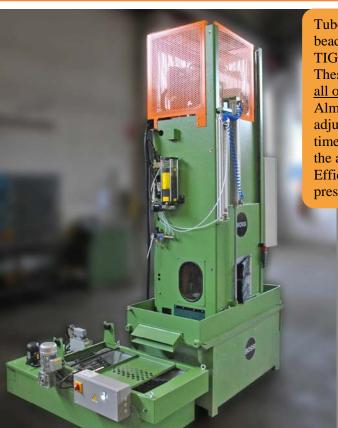

### TUBE WELD GRINDING MACHINES MOD. STP 3000/150/170 COAXIAL AND MOD. STP 3000/150/410 TO BE INSTALLED ON TUBE-MILLS WITH TIG AND LASER WELDING SYSTEMS

Tube weld grinding machines for removing the external weld bead on stainless steel tubes, to be installed on tube-mills with TIG or LASER welding systems.

These are the most known models, with more than 500 units sold all over the world.

Almost perfect machines, result of many years of experience: adjustable working pressure, centralized greasing equipment with timed pump, inverter for adjusting the number of oscillations and the abrasive belt speed. Working can be made wet or dry.

Efficient automatic cleaning system by means of special high pressure nozzles.

**BOSSI S.r.I. Macchine Finitura Metalli** Via Dante 63 20081 ABBIATEGRASSO (MI) **ITALY** 

Tel.: +39-02-94964141 Fax: +39-02-9466265 e-mail: info@bossi-srl.com http://www.bossi-srl.com