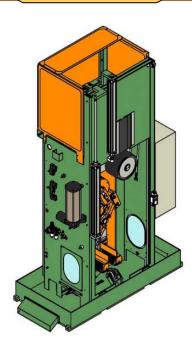

### TUBE WELD GRINDING MACHINES MOD. STP 3000/150/170 COAXIAL AND MOD. STP 3000/150/410 TO BE INSTALLED ON TUBE-MILLS WITH TIG AND LASER WELDING SYSTEMS

Tube weld grinding machines for removing the external weld bead on stainless steel tubes, to be installed on tube-mills with TIG or LASER welding systems.