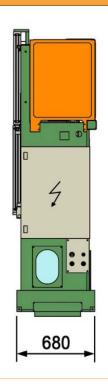

| from 48 up to 200 strokes per min.                                            |
| Oscillation control motor                                                                                                        | kW 0,55 - 8 Poles (adjustable by inverter)                                    |
| Machine opening door (guillotine type) made of stainless steel, with pneumatic opening                                           |                                                                               |
| Equipment for wet working, complete with electropump and liquid recirculation tank (in case provided with filter fabric cleaner) | kW 0,18 - 2 Poles                                                             |

### **LAY-OUT**